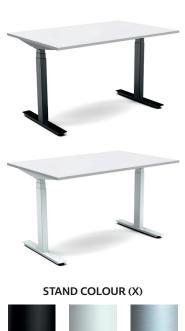

The stand is quality tested and approved according to EN 527.

White (V) Silver grey (SG)

Black (S)