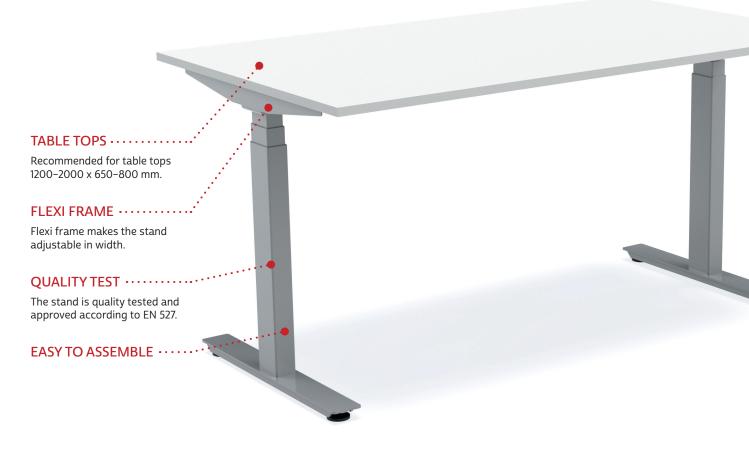

## ERGOFUNK BASIC |

Electric height-adjustable stand with 2 engines.

The legs are rectangular and three-part with a height adjustment between 625-1285 mm (stroke 660 mm).

Lifting force up to 120 kg at widespread load.

## **ERGOFUNK BASIC** | excluding table top

**ART.NO** 351830X

Rectangular, three-part legs

STROKE 660 mm

HEIGHT ADJUSTMENT 625-1285 mm

ENGINE Two engines

LIFTING FORCE WIDESPREAD LOAD < 120 kg

FLEXI FRAME for table top 1200-2000 x 650-800 mm

The stand is quality tested and approved according to EN 527.

White (V) Silver grey (SG)

Black (S)