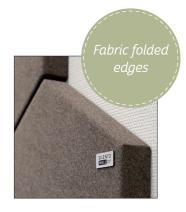

## CLEAN

Silento Wall™ Clean is a modern wall absorber that can be used in various ways to construct unique designs in different colours. Despite its hexagonal shape, Clean gives a soft impression, with fabric-covered edges and corners.

#### **EASILY ATTACHED**

Clean is easily attached with a Velcro strip that is screwed to the wall.