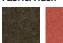

#### MIX & MATCH

Build your own work of art that at the same time dampens the sound level and reduces the echo.

Clean is available in five different fabric colours as standard: brown, rust, black-grey, dark grey and grey. Own fabric choice against quote.

| PERFORMA | NCE        | ART.NO    |
|----------|------------|-----------|
| Clean    | Brown      | 67400-400 |
| Clean    | Rust       | 67400-401 |
| Clean    | Black-grey | 67400-402 |
| Clean    | Dark grey  | 67400-403 |
| Clean    | Grey       | 67400-404 |