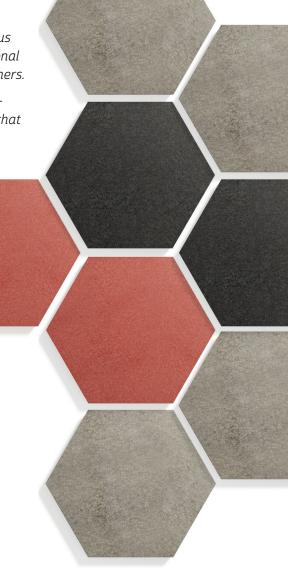

## CLEAN

Silento Wall™ Clean is a modern wall absorber that can be used in various ways to construct unique designs in different colours. Despite its hexagonal shape, Clean gives a soft impression, with fabric-covered edges and corners.

#### MIX & MATCH

Build your own work of art that at the same time dampens the sound level and reduces the echo.

Clean is available in five different fabric colours as standard: brown, rust, black-grey, dark grey and grey. Own fabric choice against quote.

| PERFORMA | NCE        | ART.NO    |
|----------|------------|-----------|
| Clean    | Brown      | 67400-400 |
| Clean    | Rust       | 67400-401 |
| Clean    | Black-grey | 67400-402 |
| Clean    | Dark grey  | 67400-403 |
| Clean    | Grey       | 67400-404 |