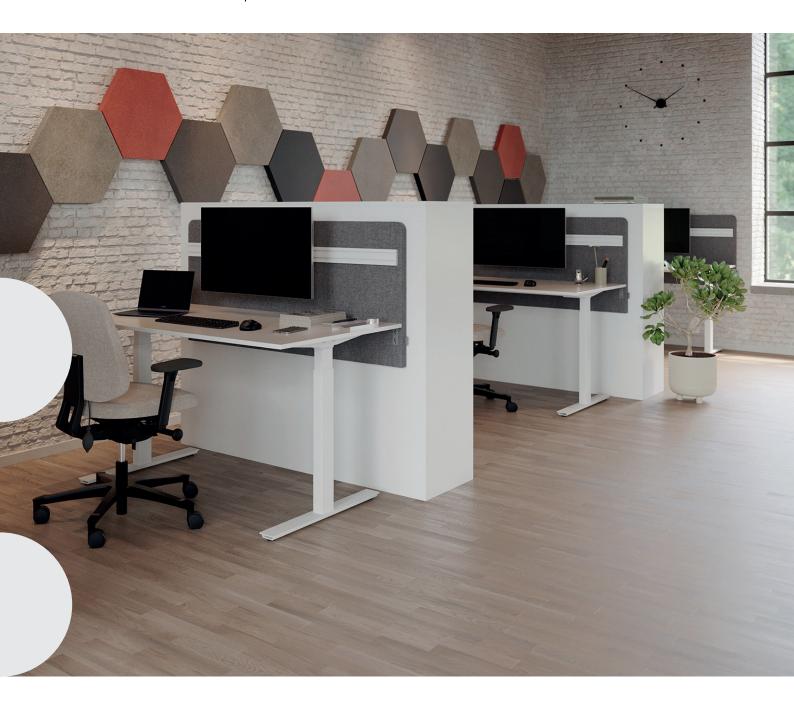

## SILENTO WALL

## CLEAN

Silento Wall™ Clean is a modern wall absorber that can be used in various ways to construct unique designs in different colours. Despite its hexagonal shape, Clean gives a soft impression, with fabric-covered edges and corners.

Clean is just as suited to offices as to meeting rooms or reception areas only you and your imagination set the limits. Put together a work of art that creates a more pleasant sound environment at the same time.

#### LOWERS THE NOISE LEVEL IN THE OFFICE

The products in the Silento Wall™ series are sound-tested in 200 m² environments, and achieve substantial noise suppression in the most common frequency ranges for office environments.